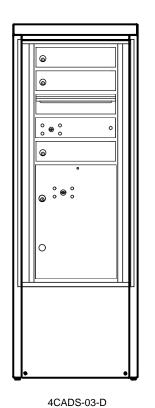

## **Elevation Dimensions**

Overall Width: 1' 6-5/8"

53 1/16"

**Side View** 

1. Models Used: (1)4CADS-03-D

2. Installation: depot

3. 4C Finish: tbd, Depot Color: tbd

4. Locks: Standard

5. Door ld: tbd

6. Matching Standard Attached Trim

## **4C DOOR SIZES**

**1 High tenant:** 3" H x 12" W **1 High outgoing:** 6-1/2" H x 12" W

5 High parcel: 17" H x 12" W